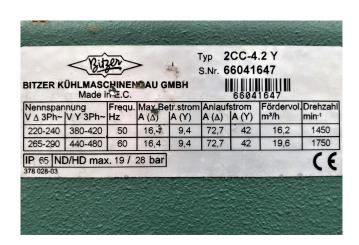

### **Specifications**

| Brand               | Bitzer               |
|---------------------|----------------------|
| Туре                | 2CC-4.2Y Condensing  |
|                     | Unit                 |
| Refrigerant         | Freon                |
| kW at +10°C/+40°C   | 17,8*                |
| kW at 0°C/+40°C     | 12,7                 |
| kW at -5°C/+40°C    | 10,5                 |
| kW at -10°C/+40°C   | 8,66                 |
| kW at -20°C/+40°C   | 5,65                 |
| kW at -30°C/+40°C   | 4,45**               |
| On steel base frame | ✓                    |
| Condensing pressure | <b>✓</b>             |
| switches            |                      |
| Suction accumulator | ✓                    |
| Oil separator       | <b>✓</b>             |
| Sight Glass         | ✓                    |
| m3 / h              | 16,24                |
| Remarks             | *kW based +5ºC       |
| Remarks             | ** kW based on -25ºC |
| Sizes               | 1450x100x850 mm      |
|                     | (LxWxH)              |
| Stock               | 2                    |
|                     |                      |