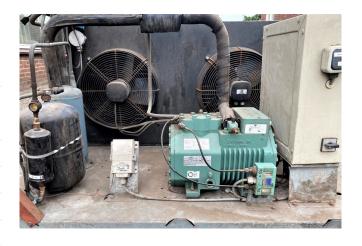

### **Used Bitzer 2CC-4.2Y Condensing Unit**

Used Bitzer 2CC-4.2Y condensing unit containing the following parts; one Bitzer 2CC-4.2Y and with one Olmo fan 50 Hz - 0,14 kW - 1370 RPM - diameter 350 mm. Fin space is 2 mm. \*Why choose for HOSBV? Were not only the largest used refrigeration specialist in Europe, but also, we deliver all equipment solely if it has passed our extensive test. Warranty and industrial cleaning are included in your purchase. \*If requested we are happy to arrange your shipment.