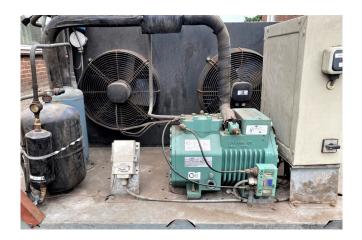

### **Used Bitzer 2CC-4.2Y Condensing Unit**

Used Bitzer 2CC-4.2Y condensing unit containing the following parts; one Bitzer 2CC-4.2Y and with one Olmo fan 50 Hz - 0,14 kW - 1370 RPM - diameter 350 mm. Fin space is 2 mm. \*Why choose for HOSBV? Were not only the largest used refrigeration specialist in Europe, but also, we deliver all equipment solely if it has passed our extensive test. Warranty and industrial cleaning are included in your purchase. \*If requested we are happy to arrange your shipment.