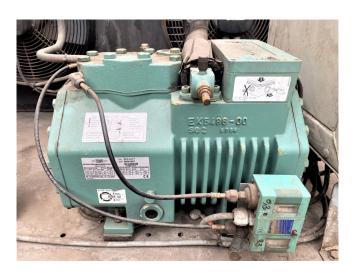

### **Used Bitzer 2CC-4.2Y Condensing Unit**

Used Bitzer 2CC-4.2Y condensing unit containing the following parts; one Bitzer 2CC-4.2Y and with one Olmo fan 50 Hz - 0,14 kW - 1370 RPM - diameter 350 mm. Fin space is 2 mm. \*Why choose for HOSBV? Were not only the largest used refrigeration specialist in Europe, but also, we deliver all equipment solely if it has passed our extensive test. Warranty and industrial cleaning are included in your purchase. \*If requested we are happy to arrange your shipment.