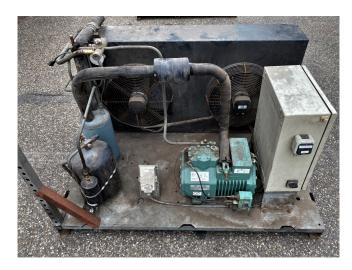

### **Used Bitzer 2CC-4.2Y Condensing Unit**

Used Bitzer 2CC-4.2Y condensing unit containing the following parts; one Bitzer 2CC-4.2Y and with one Olmo fan 50 Hz - 0,14 kW - 1370 RPM - diameter 350 mm. Fin space is 2 mm. \*Why choose for HOSBV? Were not only the largest used refrigeration specialist in Europe, but also, we deliver all equipment solely if it has passed our extensive test. Warranty and industrial cleaning are included in your purchase. \*If requested we are happy to arrange your shipment.