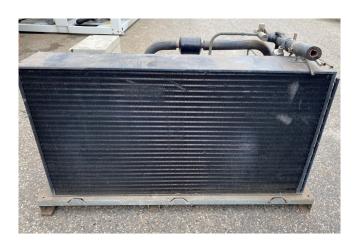

### **Used Bitzer 2CC-4.2Y Condensing Unit**

Used Bitzer 2CC-4.2Y condensing unit containing the following parts; one Bitzer 2CC-4.2Y and with one Olmo fan 50 Hz - 0,14 kW - 1370 RPM - diameter 350 mm. Fin space is 2 mm. \*Why choose for HOSBV? Were not only the largest used refrigeration specialist in Europe, but also, we deliver all equipment solely if it has passed our extensive test. Warranty and industrial cleaning are included in your purchase. \*If requested we are happy to arrange your shipment.